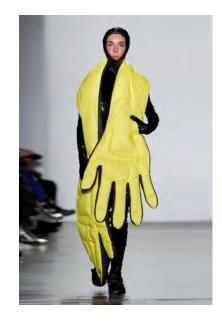

### CHENPENG

The prints that appear throughout the collection have evolved from palm elements. With the extension of hands and arms, we call on everyone to open their arms at all times, to embrace their relatives, friends and lovers, to cure autism with love, and to embrace reconciliation with the world. The eye-catching shape and weaving technology imply the respect, understanding, care, acceptance and tolerance of the whole society for autistic patients.