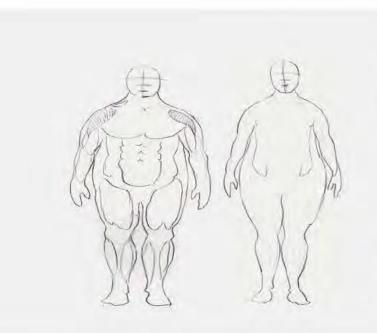

We contrasted fat body with lean body profile which were at the same height and found out

The common and different points (Figure 1) during the early pilot study. Specifically: the fat and the thin have similar head circumference, neck circumference, elbow girth, ankle girth, arm length, leg length and foot size. The biggest difference between the models who have same height and different size is that the waist circumference. The walst circumference of the fat is almost 2 times than the thin. Taking the models with same height 188cm as example, the waist circumference of the fat is 160CM, while the lean body model is 76-80cm. (which is limited to the model)..

Figure 1: the slim body outline

Figure 8: Comparision of slim body and large body lines.