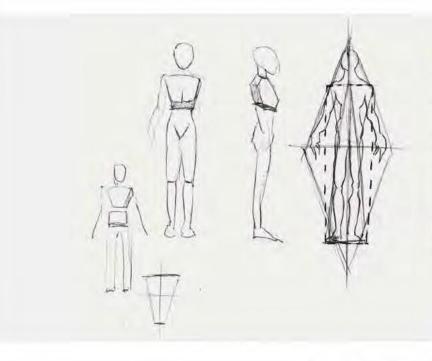

We contrasted fat body with lean body profile which were at the same height and found out

The common and different points (Figure 1) during the early pilot study. Specifically: the fat and the thin have similar head circumference, neck circumference, elbow girth, ankle girth, arm length, leg length and foot size. The biggest difference between the models who have same height and different size is that the waist circumference. The walst circumference of the fat is almost 2 times than the thin. Taking the models with same height 188cm as example, the waist circumference of the fat is 160CM, while the lean body model is 76-80cm. (which is limited to the model)..

Figure 1: the slim body outline

Figure 8: Comparision of slim body and large body lines.