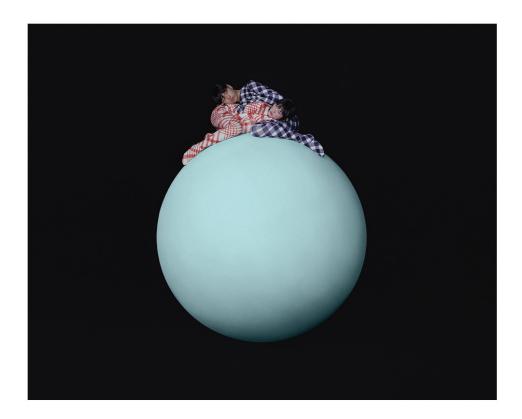

#### METAPHYSICS

Chenpeng 20AW is inspired by the installation art of the surrealist artist Louise Bourgeois. As she said, 'With symbols, people can have deeper conscious communication. But you also have to understand one thing, symbol is symbol, it is not the exchange of flesh and blood.

#### CHENPENG 2020AW

The 20AW is called "Metaphysics", which tries to express the change of emotion by winding, copying, deforming and twisting. Through expressing the change of inner emotion in personal way, showing human desire and alienation, death and fear, using abstract way to convey the morbid depression and dispel the depressed sense of humor.

### CHENPENG

The prints that appear throughout the collection have evolved from palm elements. With the extension of hands and arms, we call on everyone to open their arms at all times, to embrace their relatives, friends and lovers, to cure autism with love, and to embrace reconciliation with the world. The eye-catching shape and weaving technology imply the respect, understanding, care, acceptance and tolerance of the whole society for autistic patients.