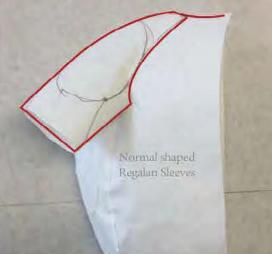

1

Tested how many pieces panel built the sleves more 3D dimentional. The results shows normaol shaped Regalan Sleeves is not work fot this. Threes pieces patterns better than two pieces, and cutted it with curves.