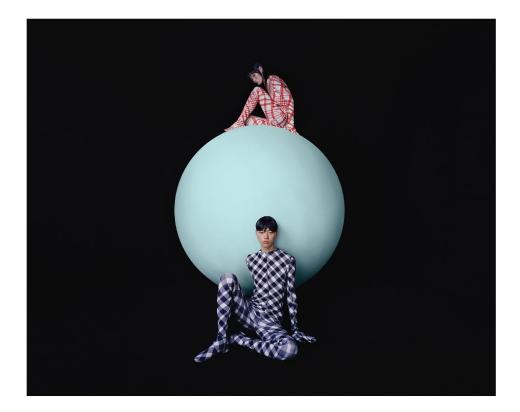

We contrasted fat body with lean body profile which were at the same height and found out

The common and different points (Figure 1) during the early pilot study. Specifically: the fat and the thin have similar head circumference, neck circumference, elbow girth, ankle girth, arm length, leg length and foot size. The biggest difference between the models who have same height and different size is that the waist circumference. The walst circumference of the fat is almost 2 times than the thin. Taking the models with same height 188cm as example, the waist circumference of the fat is 160CM, while the lean body model is 76-80cm. (which is limited to the model)..

Figure 1: the slim body outline

Figure 8: Comparision of slim body and large body lines.