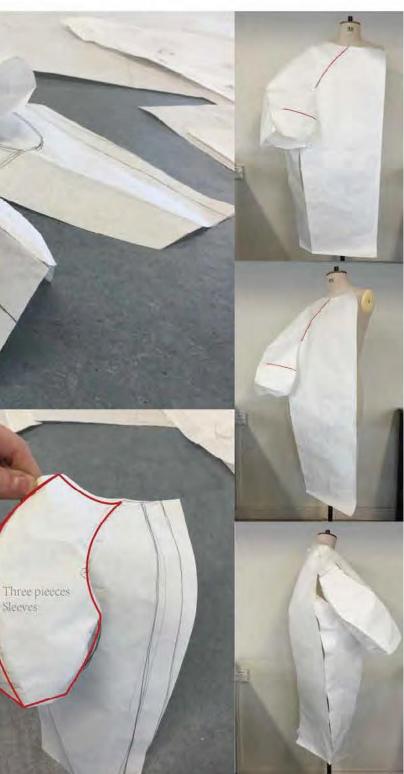

# CUTTING TECHNOLOGY

Problems happended on the shoulder seams . Usually, shoulder seam is constructed by the front and back panel. In this case, shoulder seam has to be sewed with the side sleeves, because side sleeves panel need tp create more volume for upper arms.

1

Tested how many pieces panel built the sleves more 3D dimentional. The results shows normaol shaped Regalan Sleeves is not work fot this. Threes pieces patterns better than two pieces, and cutted it with curves.

Applied wadding to build the round shape of sleeves, And also seven darts wasuesed to establish the three dimensional silhouette, Once formed the shape garthed tabric need to cover the top,

TOLLIN G SAMPLING