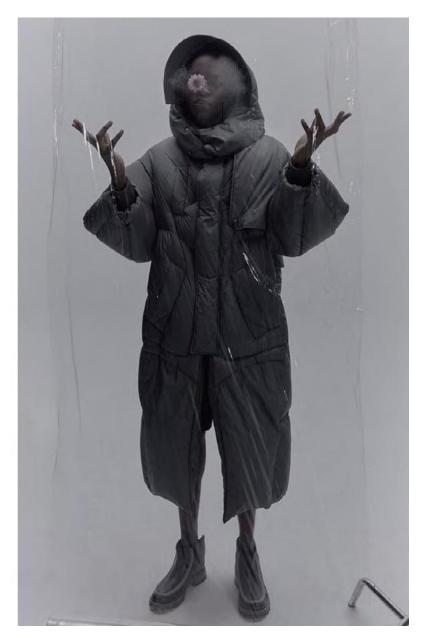

### CHENPENG

The prints that appear throughout the collection have evolved from palm elements. With the extension of hands and arms, we call on everyone to open their arms at all times, to embrace their relatives, friends and lovers, to cure autism with love, and to embrace reconciliation with the world. The eye-catching shape and weaving technology imply the respect, understanding, care, acceptance and tolerance of the whole society for autistic patients.