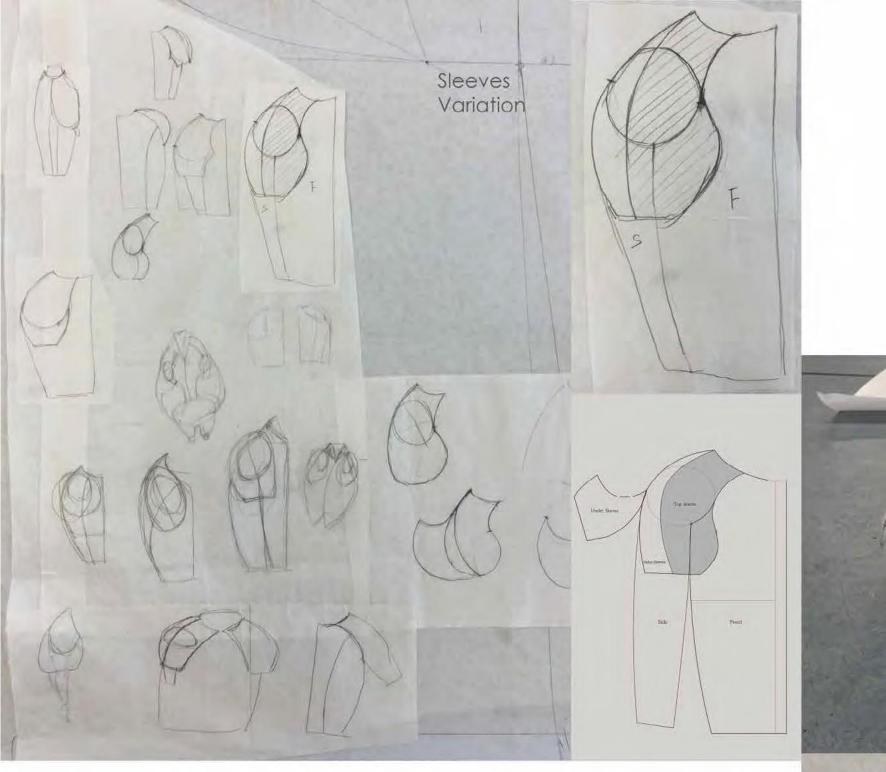

# CUTTING TECHNOLOGY

Problems happended on the shoulder seams . Usually, shoulder seam is constructed by the front and back panel. In this case, shoulder seam has to be sewed with the side sleeves, because side sleeves panel need tp create more volume for upper arms.

1

Tested how many pieces panel built the sleves more 3D dimentional. The results shows normaol shaped Regalan Sleeves is not work fot this. Threes pieces patterns better than two pieces, and cutted it with curves.