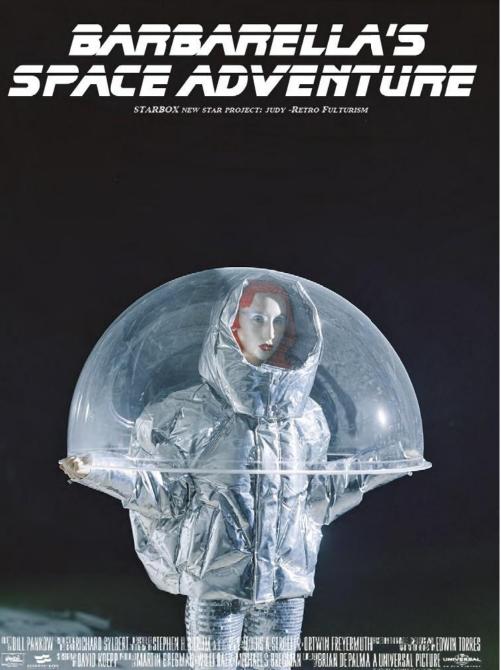

### CHENPENG

ĮĮ

20

H

Ţ

67

CHENPENG 2016 AW

As the designer's sixth release, the new collection now witnesses an technical upgrade as the designer hones in his craft in producing outdoor attire. Windproof, waterproof, reflective, seamless materials and practical functionality now go hand in hand with the designer's original concept of "ONE-SIZE" fashion.