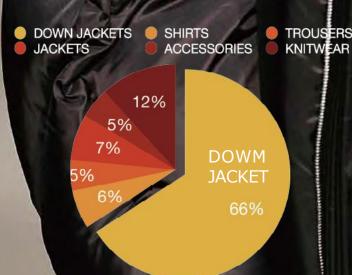

# BRAND POSITIONING

**Customer Gender Ratio** 

CHENPENG's strengths are in the design of down products with strong sense of expansion. Every year, 66% of sales are down jackets and accessories, and 77.6% are sold allover the world. Among them, sales were mainly in North America, followed by Asia. 60% of the brand's customer base are female customers, 40% are men, and the age range is from 15 to 70 years old, making our products suitable for a wide age range.

#### Products Category Ratio

TROUSERS