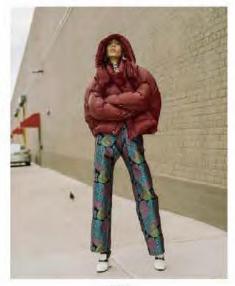

新行动的秘密 1会延续一些信学表 彩色- 黑色- 白色以

液轉的的原性。它 17岁,而吐黄、称色 电影列里进自哪些

100 11/2 1.142 2018

SAISONS > CRÉATEURS A-Z >

PRET-A-PORTER AUTOMNE-HIVER 2019-2020

Chenpeng

NEW YORK - 8 FEVRIER 2019

Models wearing Peng Chen's garments came out in giant quilted coats, which were removed to reveal patterned nightwear.

He also created a range of large hats in collaboration with a milliner, some of which featured protruding horns. "For my hats, I got the inspiration from animal horns, like deers, because only male animals have horns," he

The designer mimicked 3D body scans to generate the desired silb which are intended to create the illusion of fatter wearers

"My collection was based on comparing a large-size male and a small-size male," Chen told Dezeen, "Right now, the fashion trend is for the thinner man but in my design I wanted to celebrate the fat man."