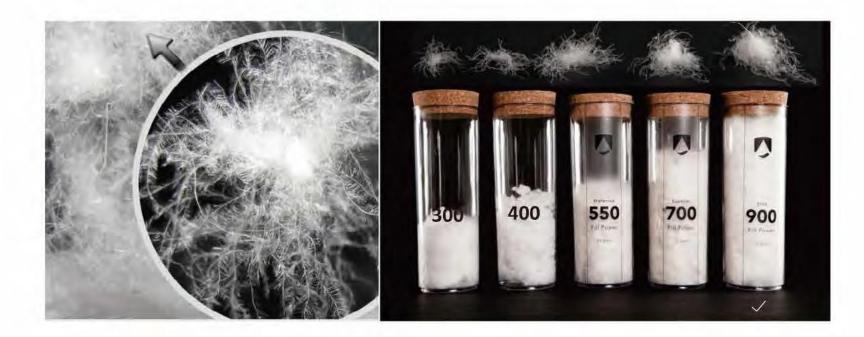

# NATURE'S MATERIALS

The goose down and quilt was used to support the internal structure fabric, to build a huge body profile. Goose down not only has good heat insulation performance, but is light, fluffy and has strong absorption with high value. The goose down passed the international standard of quality detection > 550 (in/oz.), the value is approximately 50kg. This menswear collection was constructed by the highest quality of goose down and its bulkiness about 900 in/oz.

Figure 9: Above, The test for different quality duck down and gose down.

"Fill power is a measure of the loft or 'fluffiness' of a down product that is loosely related to the insulating value of the down. The higher the fill power the more air an ounce of the down can trap, and thus the more insulating ability an ounce of the down will have." Filling power Wikipedia, [online] available at [https://en.wikipedia.org/wiki/Fill power] (Accessed 5th April 2015)