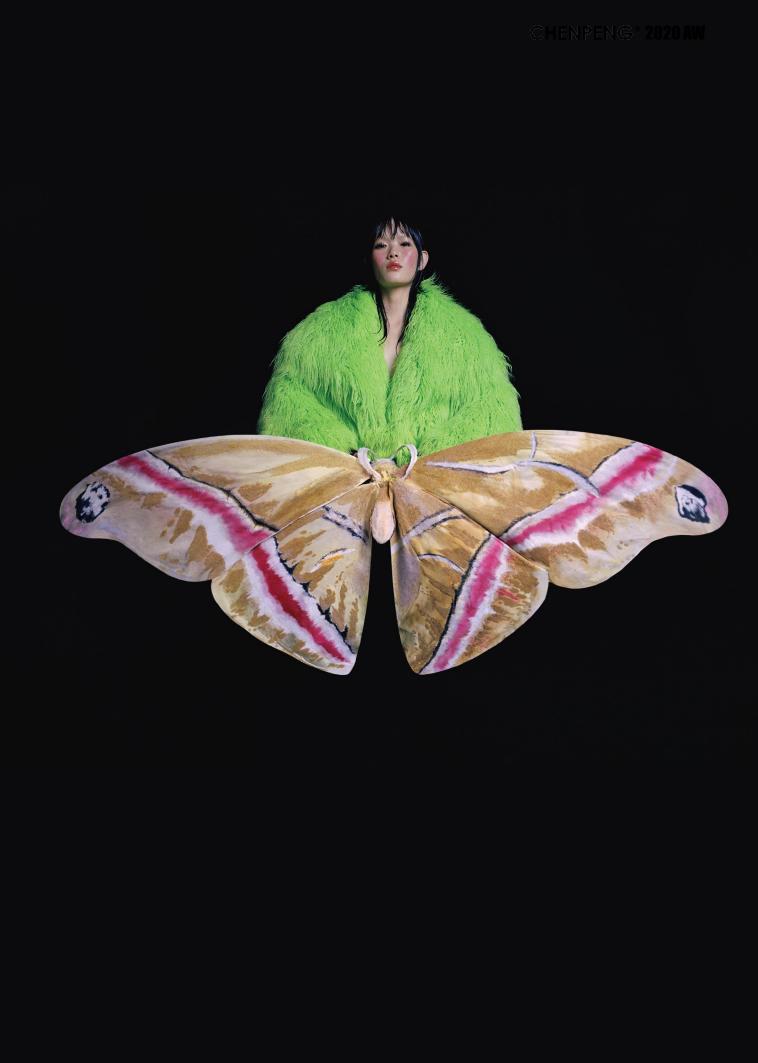

#### METAPHYSICS

Chenpeng 20AW is inspired by the installation art of the surrealist artist Louise Bourgeois. As she said, 'With symbols, people can have deeper conscious communication. But you also have to understand one thing, symbol is symbol, it is not the exchange of flesh and blood.

#### CHENPENG 2020AW

The 20AW is called "Metaphysics", which tries to express the change of emotion by winding, copying, deforming and twisting. Through expressing the change of inner emotion in personal way, showing human desire and alienation, death and fear, using abstract way to convey the morbid depression and dispel the depressed sense of humor.

### CHENPENG

The prints that appear throughout the collection have evolved from palm elements. With the extension of hands and arms, we call on everyone to open their arms at all times, to embrace their relatives, friends and lovers, to cure autism with love, and to embrace reconciliation with the world. The eye-catching shape and weaving technology imply the respect, understanding, care, acceptance and tolerance of the whole society for autistic patients.