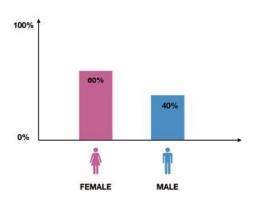

# BRAND POSITIONING

**Customer Gender Ratio** 

CHENPENG's strengths are in the design of down products with strong sense of expansion. Every year, 66% of sales are down jackets and accessories, and 77.6% are sold allover the world. Among them, sales were mainly in North America, followed by Asia. 60% of the brand's customer base are female customers, 40% are men, and the age range is from 15 to 70 years old, making our products suitable for a wide age range.

CHENPENG ISTHE UNISEX BRAND. 60% of our customers are women 40% are men.

Since the first season in 2015, the seasonal sales rates increased by 1.5 times and the profit increased year-on-year. The 2018 A W Collection's wholesale sales is 5 million Yuan, and the products generate 15 million Yuan invalue, and it is expected to reach 45 million by 2020. The product category extends from the early down jackets to the multi-product structure such as down vests, gloves, hats, and knit products.