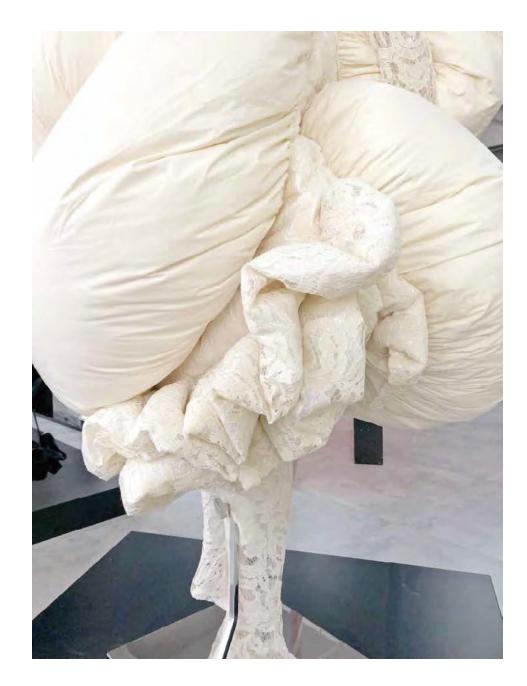

# NATURE'S MATERIALS

The goose down and quilt was used to support the internal structure fabric, to build a huge body profile. Goose down not only has good heat insulation performance, but is light, fluffy and has strong absorption with high value. The goose down passed the international standard of quality detection > 550 (in/oz.), the value is approximately 50kg. This menswear collection was constructed by the highest quality of goose down and its bulkiness about 900 in/oz.

Figure 9: Above, The test for different quality duck down and gose down.

"Fill power is a measure of the loft or 'fluffiness' of a down product that is loosely related to the insulating value of the down. The higher the fill power the more air an ounce of the down can trap, and thus the more insulating ability an ounce of the down will have." Filling power Wikipedia, [online] available at [https://en.wikipedia.org/wiki/Fill power] (Accessed 5th April 2015)