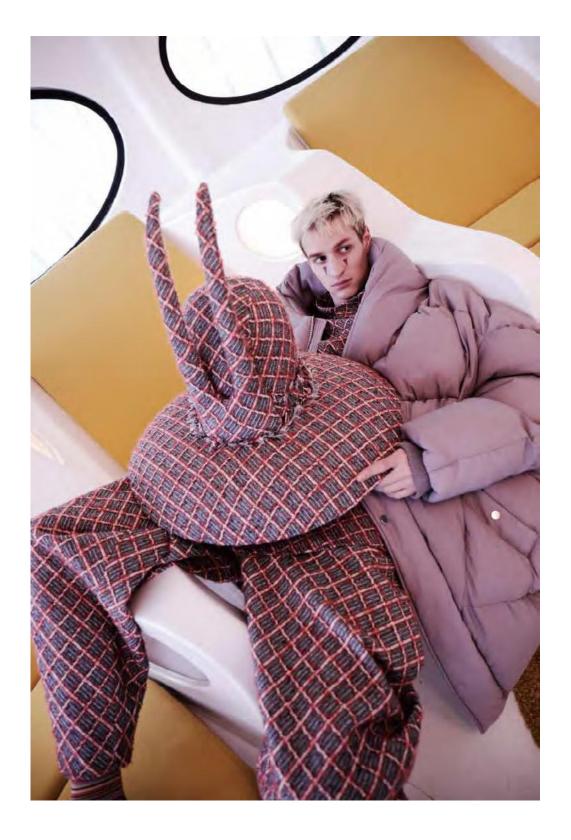

### CHENPENG

The prints that appear throughout the collection have evolved from palm elements. With the extension of hands and arms, we call on everyone to open their arms at all times, to embrace their relatives, friends and lovers, to cure autism with love, and to embrace reconciliation with the world. The eye-catching shape and weaving technology imply the respect, understanding, care, acceptance and tolerance of the whole society for autistic patients.

He also created a range of large hats in collaboration with a milliner, some of which featured protruding horns. "For my hats, I got the inspiration from animal horns, like deers, because only male animals have horns," he

The designer mimicked 3D body scans to generate the desired silb which are intended to create the illusion of fatter wearers

"My collection was based on comparing a large-size male and a small-size male," Chen told Dezeen, "Right now, the fashion trend is for the thinner man but in my design I wanted to celebrate the fat man."