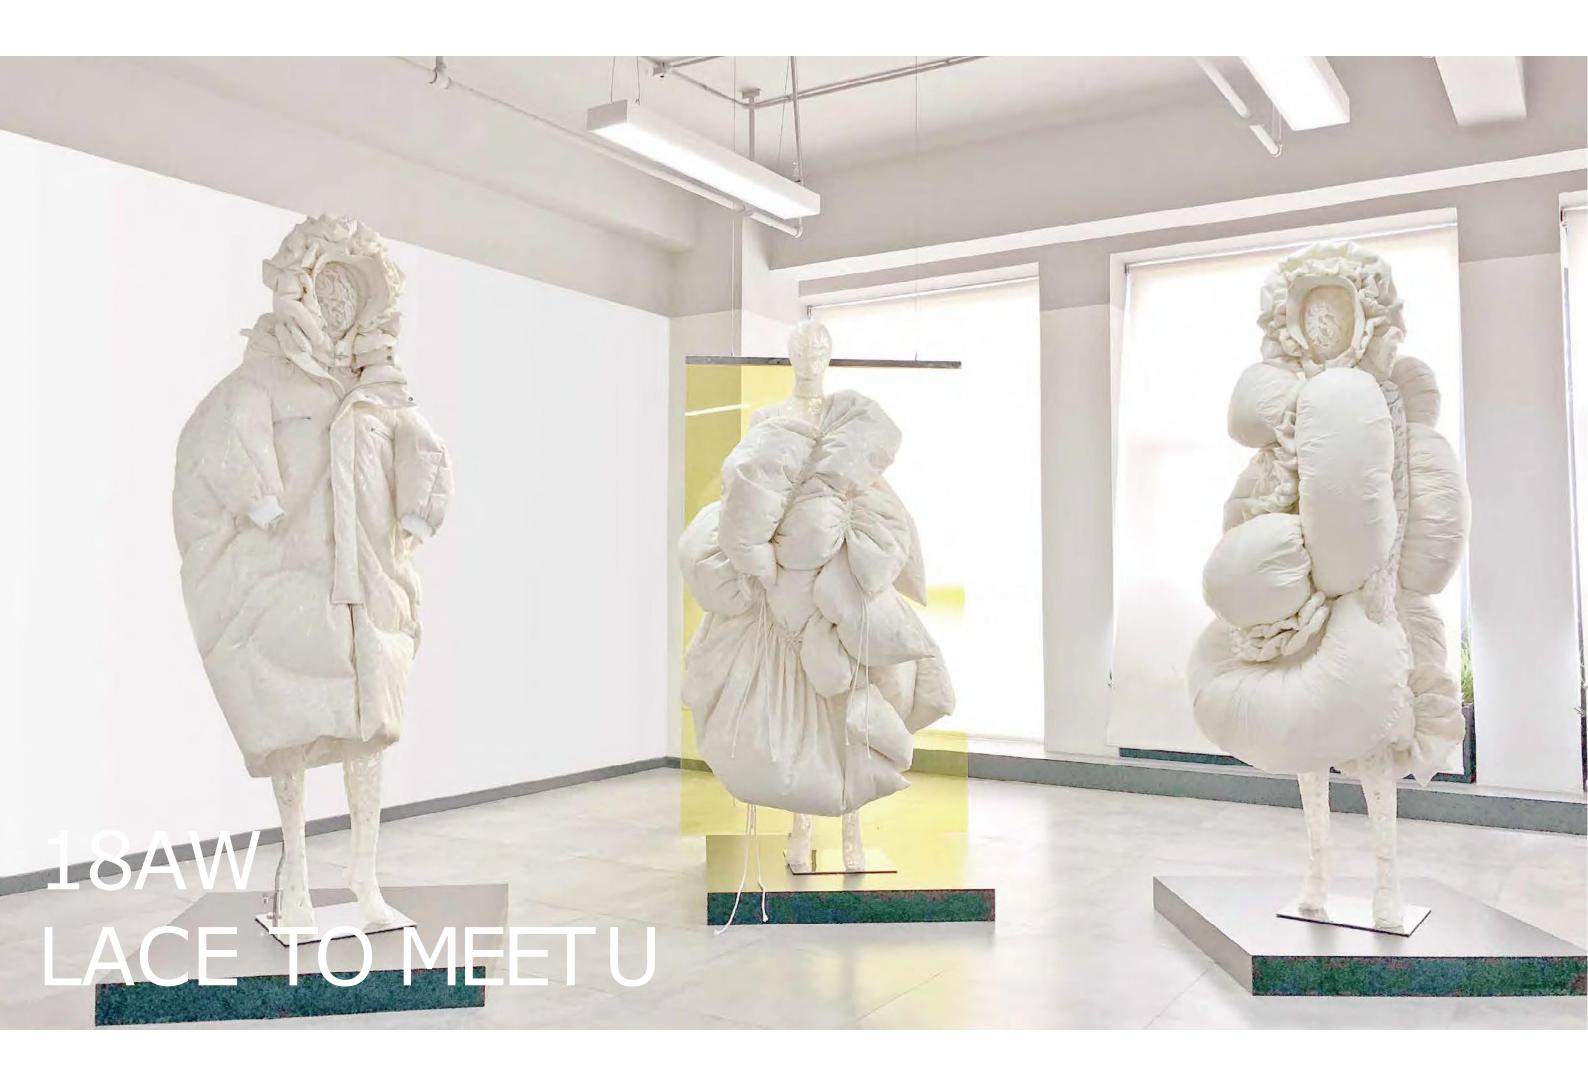

# NATURE'S MATERIALS

The goose down and quilt was used to support the internal structure fabric, to build a huge body profile. Goose down not only has good heat insulation performance, but is light, fluffy and has strong absorption with high value. The goose down passed the international standard of quality detection > 550 (in/oz.), the value is approximately 50kg. This menswear collection was constructed by the highest quality of goose down and its bulkiness about 900 in/oz.

Figure 9: Above, The test for different quality duck down and gose down.

"Fill power is a measure of the loft or 'fluffiness' of a down product that is loosely related to the insulating value of the down. The higher the fill power the more air an ounce of the down can trap, and thus the more insulating ability an ounce of the down will have." Filling power Wikipedia, [online] available at [https://en.wikipedia.org/wiki/Fill power] (Accessed 5th April 2015)