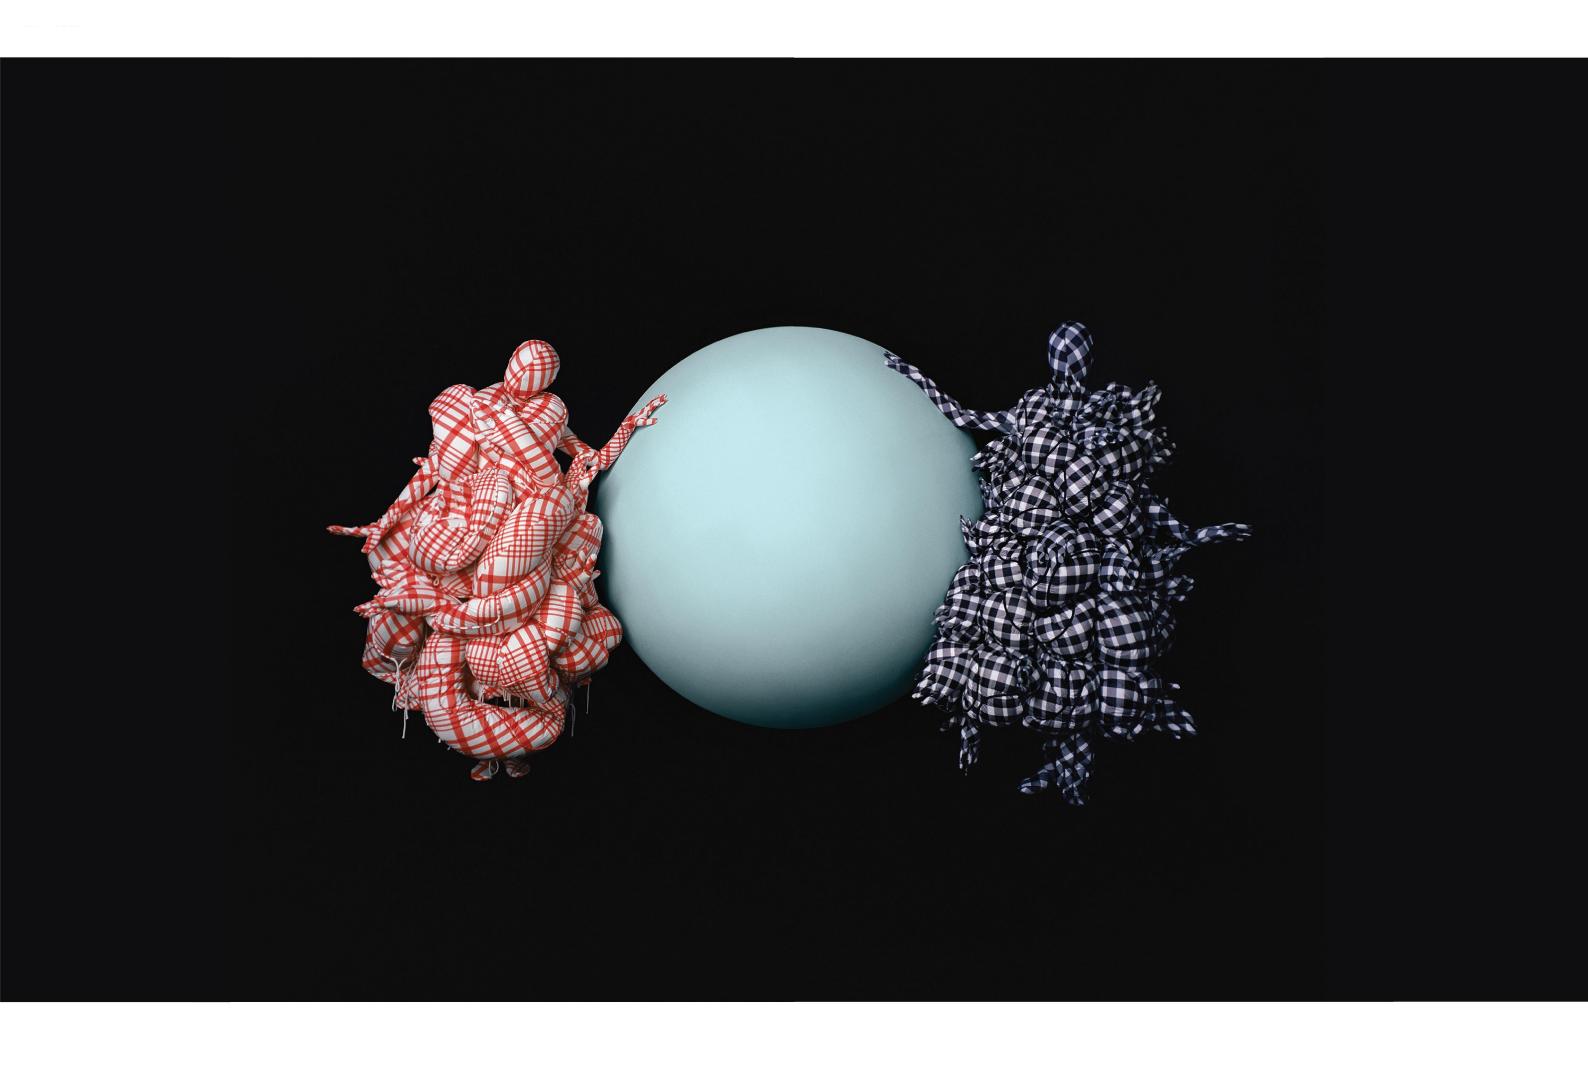

#### METAPHYSICS

Chenpeng 20AW is inspired by the installation art of the surrealist artist Louise Bourgeois. As she said, 'With symbols, people can have deeper conscious communication. But you also have to understand one thing, symbol is symbol, it is not the exchange of flesh and blood.

#### CHENPENG 2020AW

The 20AW is called "Metaphysics", which tries to express the change of emotion by winding, copying, deforming and twisting. Through expressing the change of inner emotion in personal way, showing human desire and alienation, death and fear, using abstract way to convey the morbid depression and dispel the depressed sense of humor.

### CHENPENG

The prints that appear throughout the collection have evolved from palm elements. With the extension of hands and arms, we call on everyone to open their arms at all times, to embrace their relatives, friends and lovers, to cure autism with love, and to embrace reconciliation with the world. The eye-catching shape and weaving technology imply the respect, understanding, care, acceptance and tolerance of the whole society for autistic patients.