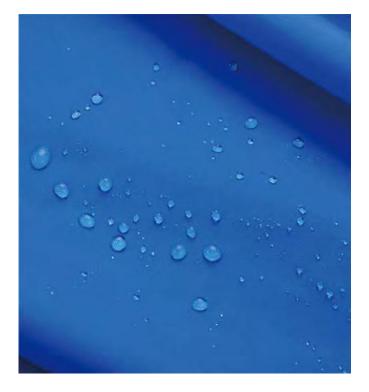

#### 20 Dernier Polyester

The 20 denier polyester is ultra lightweight, and has a higher fill power than polyesters with higher denier. Even though it is lighter in weight, the fabric is still waterproof and windproof.

#### 40 Dernier Polyester

Due to the thickness of its fibers, the 40 denier polyester is water resistant and windproof under extreme weather conditions. These qualities make the fabric suitable for outdoor clothing.