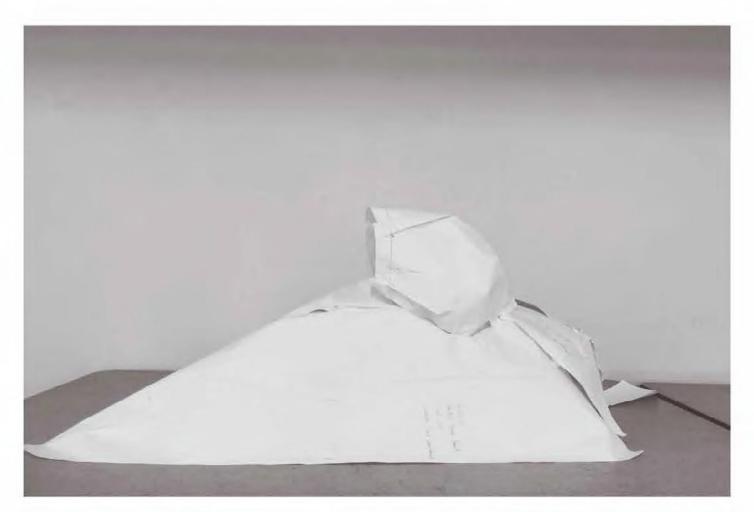

Applied wadding to build the round shape of sleeves, And also seven darts wasuesed to establish the three dimensional silhouette, Once formed the shape garthed tabric need to cover the top,

TOLLIN G SAMPLING