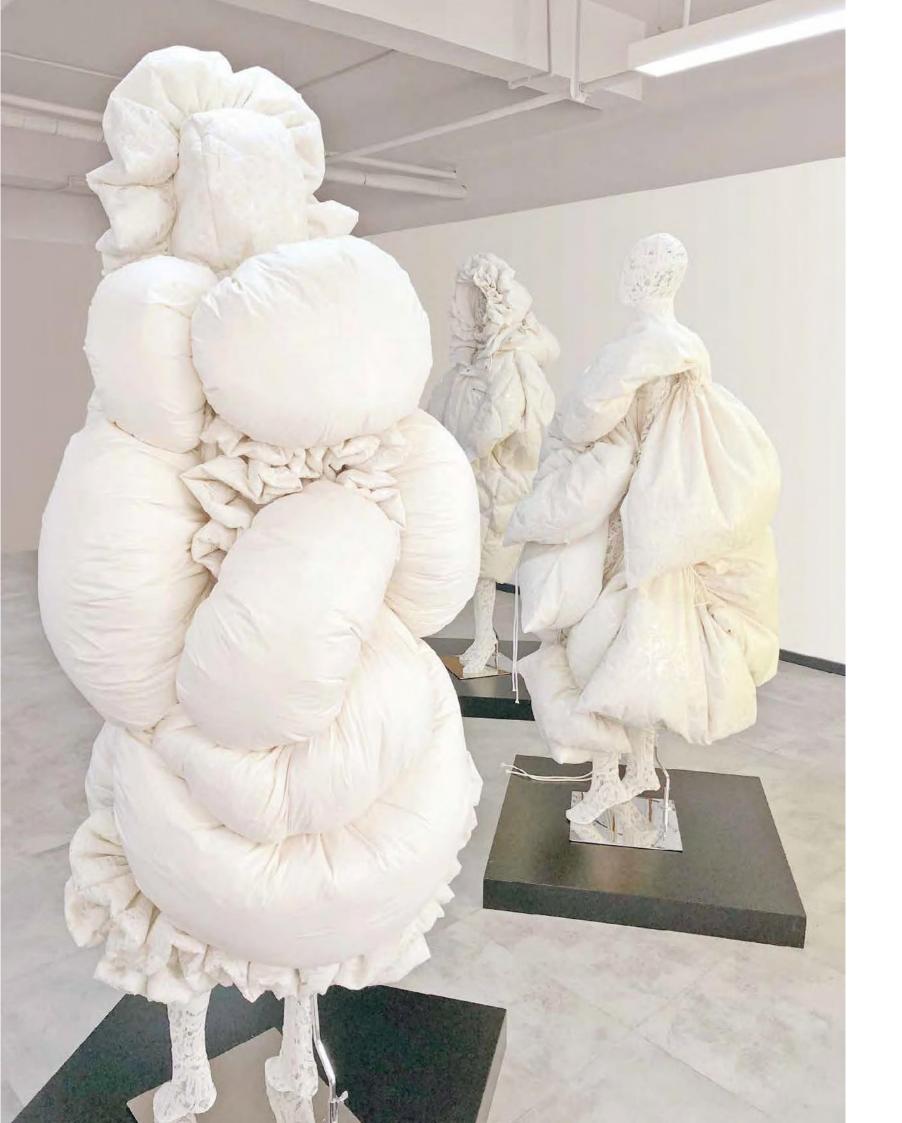

# NATURE'S MATERIALS

The goose down and quilt was used to support the internal structure fabric, to build a huge body profile. Goose down not only has good heat insulation performance, but is light, fluffy and has strong absorption with high value. The goose down passed the international standard of quality detection > 550 (in/oz.), the value is approximately 50kg. This menswear collection was constructed by the highest quality of goose down and its bulkiness about 900 in/oz.

Figure 9: Above, The test for different quality duck down and gose down.

"Fill power is a measure of the loft or 'fluffiness' of a down product that is loosely related to the insulating value of the down. The higher the fill power the more air an ounce of the down can trap, and thus the more insulating ability an ounce of the down will have." Filling power Wikipedia, [online] available at [https://en.wikipedia.org/wiki/Fill power] (Accessed 5th April 2015)