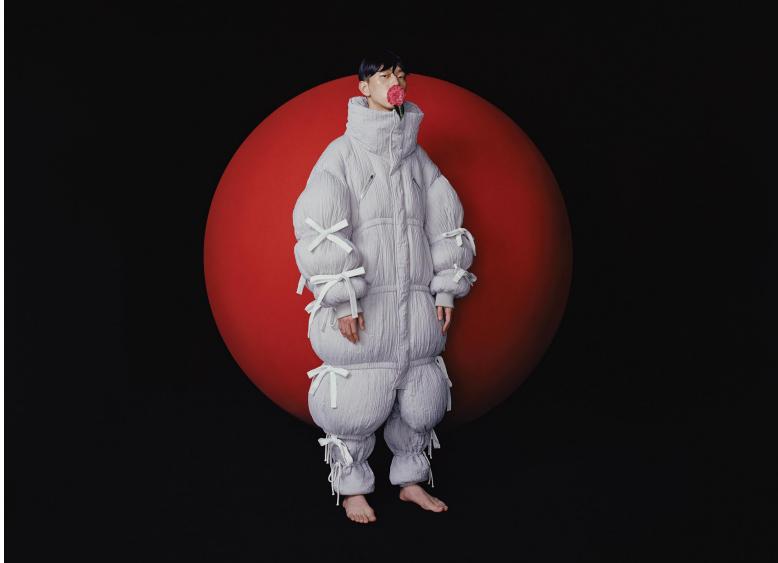

#### METAPHYSICS

Chenpeng 20AW is inspired by the installation art of the surrealist artist Louise Bourgeois. As she said, 'With symbols, people can have deeper conscious communication. But you also have to understand one thing, symbol is symbol, it is not the exchange of flesh and blood.

#### CHENPENG 2020AW

The 20AW is called "Metaphysics", which tries to express the change of emotion by winding, copying, deforming and twisting. Through expressing the change of inner emotion in personal way, showing human desire and alienation, death and fear, using abstract way to convey the morbid depression and dispel the depressed sense of humor.

### CHENPENG

The prints that appear throughout the collection have evolved from palm elements. With the extension of hands and arms, we call on everyone to open their arms at all times, to embrace their relatives, friends and lovers, to cure autism with love, and to embrace reconciliation with the world. The eye-catching shape and weaving technology imply the respect, understanding, care, acceptance and tolerance of the whole society for autistic patients.