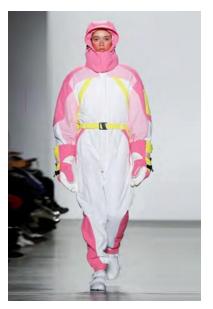

#### CHENPENG 2020 AW

#### CHENPENG 2020AW

The 20AW is called "Metaphysics", which tries to express the change of emotion by winding, copying, deforming and twisting. Through expressing the change of inner emotion in personal way, showing human desire and alienation, death and fear, using abstract way to convey the morbid depression and dispel the depressed sense of humor.