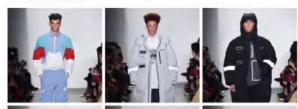

新行动的秘密 1会延续一些信学表 彩色- 黑色- 白色以

液轉的的原性。它 17岁,而吐黄、称色 电影列里进自哪些

100 11/2 1.142 2018

SAISONS > CRÉATEURS A-Z >

PRET-A-PORTER AUTOMNE-HIVER 2019-2020

Chenpeng

NEW YORK - 8 FEVRIER 2019

Models wearing Peng Chen's garments came out in giant quilted coats, which were removed to reveal patterned nightwear.

He also created a range of large hats in collaboration with a milliner, some of which featured protruding horns. "For my hats, I got the inspiration from animal horns, like deers, because only male animals have horns," he

The designer mimicked 3D body scans to generate the desired silb which are intended to create the illusion of fatter wearers

"My collection was based on comparing a large-size male and a small-size male," Chen told Dezeen, "Right now, the fashion trend is for the thinner man but in my design I wanted to celebrate the fat man."