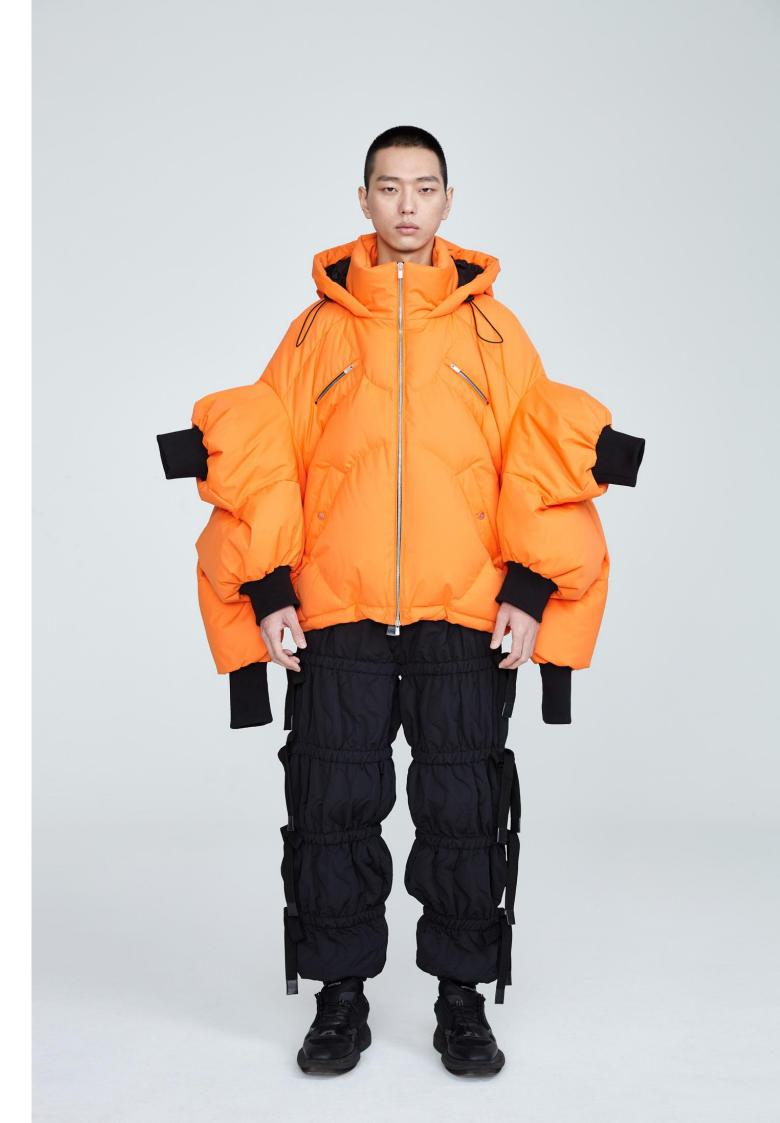

### CHENPENG

ĮĮ

20

H

Ţ

67

CHENPENG 2016 AW

As the designer's sixth release, the new collection now witnesses an technical upgrade as the designer hones in his craft in producing outdoor attire. Windproof, waterproof, reflective, seamless materials and practical functionality now go hand in hand with the designer's original concept of "ONE-SIZE" fashion.

#### 1. ICONIC STYLE & SHAPE

Garments are created to be suitable for both over-sized and skinny people by comparing body shapes among various individuals.

#### **RESEARCH OF NEW SHAPES**

Through the study of the body structure, explore the relationship between the body and the clothing. The clothing needs different space to accommodate the body size, which is decides by the difference of the body's structure. Create new cutting technology and clothing pattern with combination of physical structure, thus to adapt to different modes of the body. Besides, as the idea of the early stage, it will lead to the process of the design and development and experiment.

We contrasted fat body with lean body profile which were at the same height and found out

The common and different points (Figure 1) during the early pilot study. Specifically: the fat and the thin have similar head circumference, neck circumference, elbow girth, ankle girth, arm length, leg length and foot size. The biggest difference between the models who have same height and different size is that the waist circumference. The walst circumference of the fat is almost 2 times than the thin. Taking the models with same height 188cm as example, the waist circumference of the fat is 160CM, while the lean body model is 76-80cm. (which is limited to the model)..