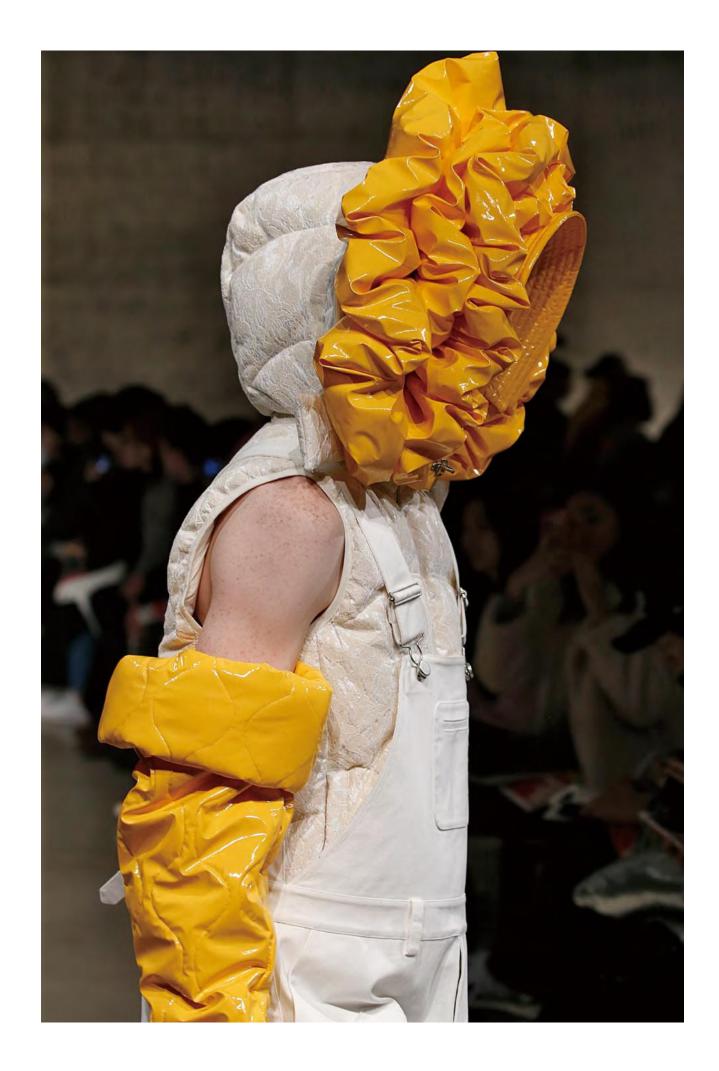

#### 1. ICONIC STYLE & SHAPE

Garments are created to be suitable for both over-sized and skinny people by comparing body shapes among various individuals.

# NATURE'S MATERIALS

The goose down and quilt was used to support the internal structure fabric, to build a huge body profile. Goose down not only has good heat insulation performance, but is light, fluffy and has strong absorption with high value. The goose down passed the international standard of quality detection > 550 (in/oz.), the value is approximately 50kg. This menswear collection was constructed by the highest quality of goose down and its bulkiness about 900 in/oz.