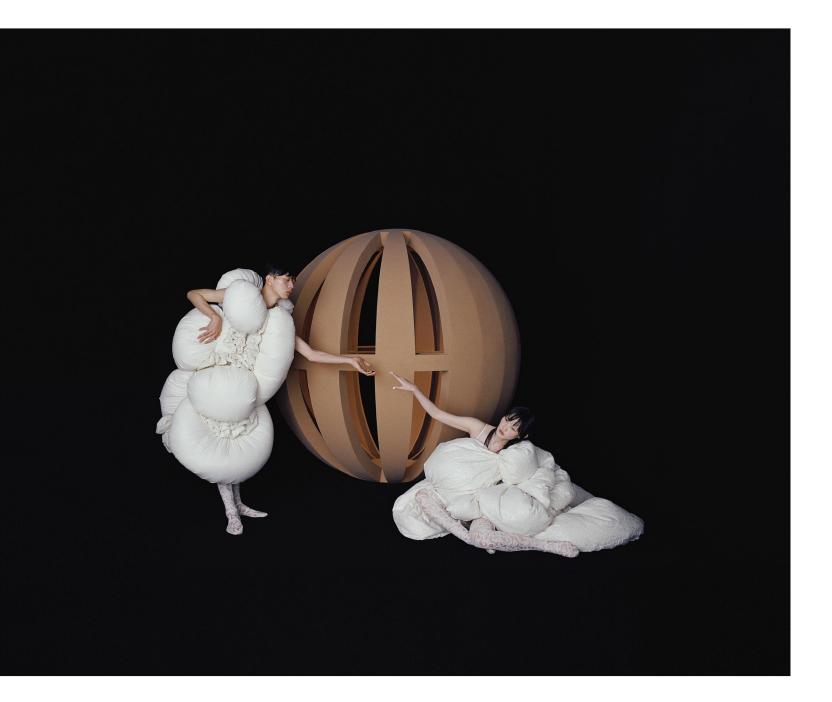

#### METAPHYSICS

Chenpeng 20AW is inspired by the installation art of the surrealist artist Louise Bourgeois. As she said, 'With symbols, people can have deeper conscious communication. But you also have to understand one thing, symbol is symbol, it is not the exchange of flesh and blood.

#### CHENPENG 2020AW

The 20AW is called "Metaphysics", which tries to express the change of emotion by winding, copying, deforming and twisting. Through expressing the change of inner emotion in personal way, showing human desire and alienation, death and fear, using abstract way to convey the morbid depression and dispel the depressed sense of humor.

### CHENPENG

The prints that appear throughout the collection have evolved from palm elements. With the extension of hands and arms, we call on everyone to open their arms at all times, to embrace their relatives, friends and lovers, to cure autism with love, and to embrace reconciliation with the world. The eye-catching shape and weaving technology imply the respect, understanding, care, acceptance and tolerance of the whole society for autistic patients.