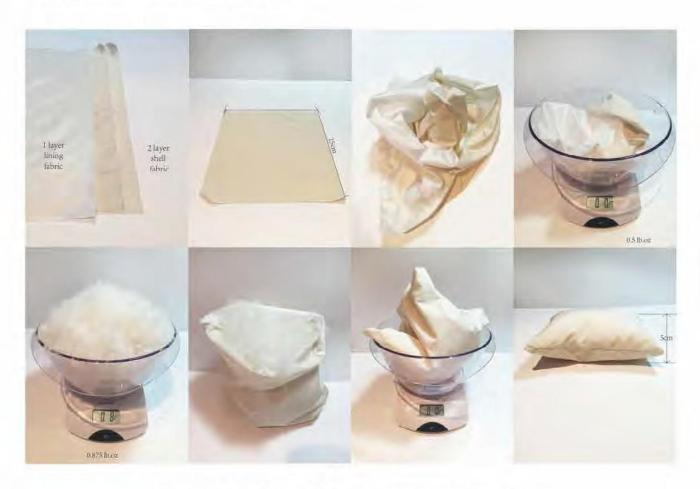

#### FILL POWER CALCULATION FORMULA:

The use of the down-proof fabric could prevent feathers escaping from the skin fabric, however it will increase the clothing weight and reduce the fabric air permeability. Normally, 4 layers of fabric are stored in a space, (2 shell fabric, 2 fabric lining) in the production process. If the fabric itself has a high density more than 290T, then 3 layers of fabric are storing feathers (including 2 shell fabric, 1 fabric lining). Figure 14 shows that how to calculate the weight of goose and fabric.

Filling of each panel (g) = (Total quantity(g)+Total areas of panel/m²) \* The area of each panel/m². The area of each panel/m<sup>2</sup>=the height of panel/m×The width of panel /m. Total areas of panel/m<sup>2</sup>= the sum of each panel area/m<sup>2</sup>