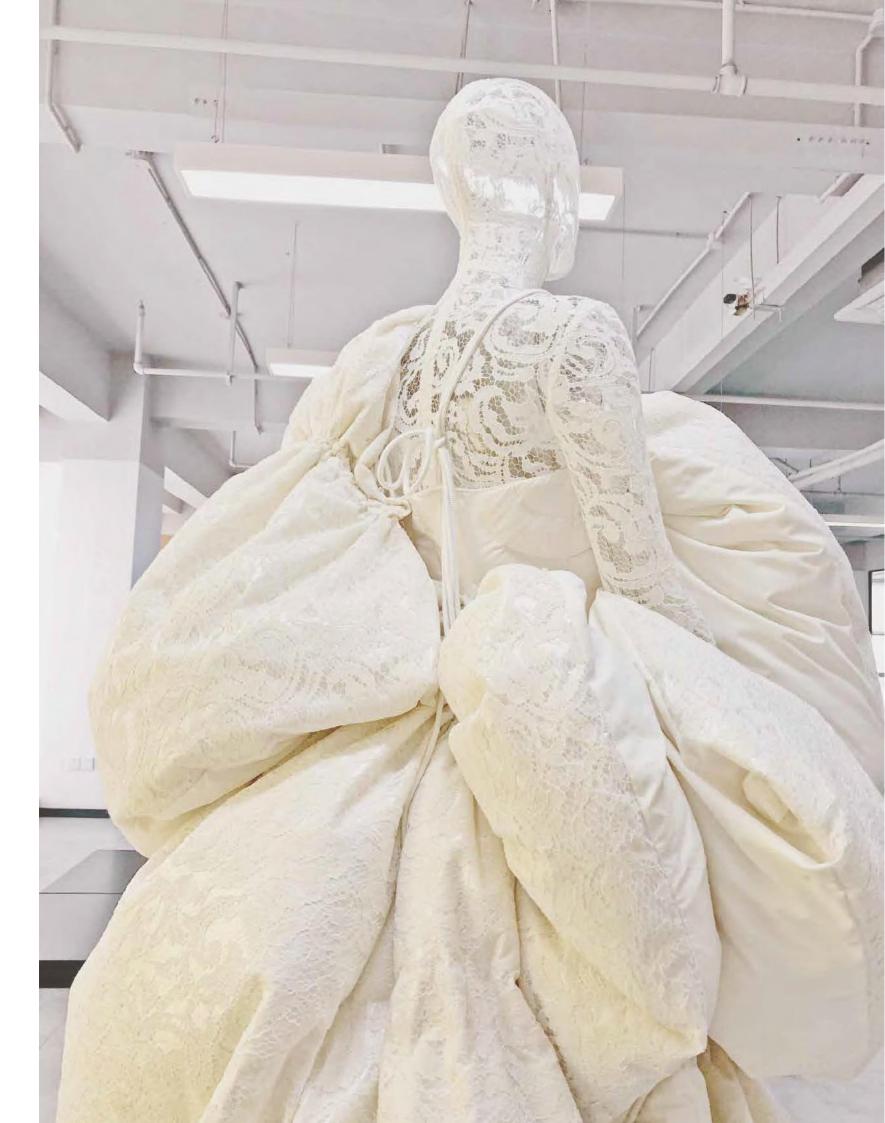

# NATURE'S MATERIALS

The goose down and quilt was used to support the internal structure fabric, to build a huge body profile. Goose down not only has good heat insulation performance, but is light, fluffy and has strong absorption with high value. The goose down passed the international standard of quality detection > 550 (in/oz.), the value is approximately 50kg. This menswear collection was constructed by the highest quality of goose down and its bulkiness about 900 in/oz.

#### Laminated Lace

By fusing the traditional materials such as lace, with modern materials such as TPU, it produces a new type of laminated fabric which has the water resistant quality of the TPU, as well as the elegancy of thelace.

### CHENPENG

The prints that appear throughout the collection have evolved from palm elements. With the extension of hands and arms, we call on everyone to open their arms at all times, to embrace their relatives, friends and lovers, to cure autism with love, and to embrace reconciliation with the world. The eye-catching shape and weaving technology imply the respect, understanding, care, acceptance and tolerance of the whole society for autistic patients.