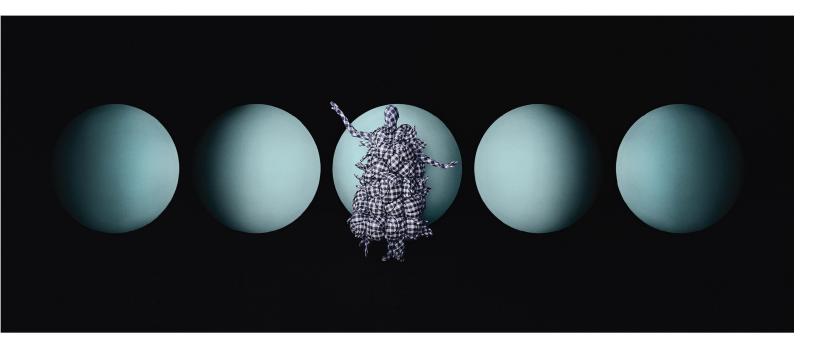

#### METAPHYSICS

Chenpeng 20AW is inspired by the installation art of the surrealist artist Louise Bourgeois. As she said, 'With symbols, people can have deeper conscious communication. But you also have to understand one thing, symbol is symbol, it is not the exchange of flesh and blood.

#### CHENPENG 2020AW

The 20AW is called "Metaphysics", which tries to express the change of emotion by winding, copying, deforming and twisting. Through expressing the change of inner emotion in personal way, showing human desire and alienation, death and fear, using abstract way to convey the morbid depression and dispel the depressed sense of humor.

### CHENPENG

The prints that appear throughout the collection have evolved from palm elements. With the extension of hands and arms, we call on everyone to open their arms at all times, to embrace their relatives, friends and lovers, to cure autism with love, and to embrace reconciliation with the world. The eye-catching shape and weaving technology imply the respect, understanding, care, acceptance and tolerance of the whole society for autistic patients.