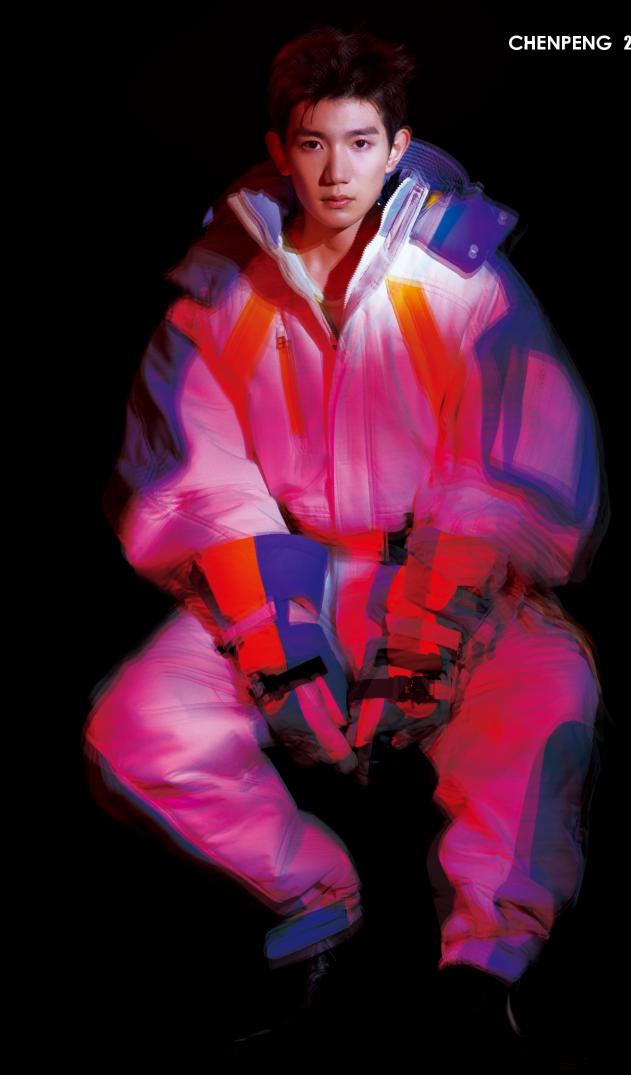

#### METAPHYSICS

Chenpeng 20AW is inspired by the installation art of the surrealist artist Louise Bourgeois. As she said, 'With symbols, people can have deeper conscious communication. But you also have to understand one thing, symbol is symbol, it is not the exchange of flesh and blood.

#### CHENPENG 2020AW

The 20AW is called "Metaphysics", which tries to express the change of emotion by winding, copying, deforming and twisting. Through expressing the change of inner emotion in personal way, showing human desire and alienation, death and fear, using abstract way to convey the morbid depression and dispel the depressed sense of humor.