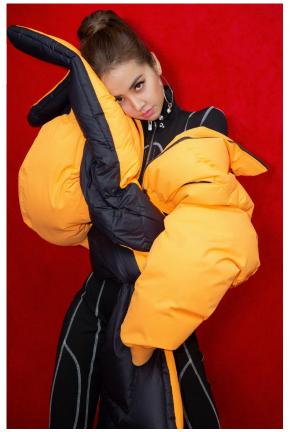

### CHENPENG

ĮĮ

20

H

Ţ

67

CHENPENG 2016 AW

As the designer's sixth release, the new collection now witnesses an technical upgrade as the designer hones in his craft in producing outdoor attire. Windproof, waterproof, reflective, seamless materials and practical functionality now go hand in hand with the designer's original concept of "ONE-SIZE" fashion.

# NATURE'S MATERIALS

The goose down and quilt was used to support the internal structure fabric, to build a huge body profile. Goose down not only has good heat insulation performance, but is light, fluffy and has strong absorption with high value. The goose down passed the international standard of quality detection > 550 (in/oz.), the value is approximately 50kg. This menswear collection was constructed by the highest quality of goose down and its bulkiness about 900 in/oz.