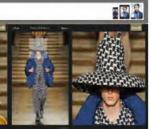

新行动的秘密 1会延续一些信学表 彩色- 黑色- 白色以

液轉的的原性。它 17岁,而吐黄、称色 电影列里进自哪些

100 11/2 1.142 2018

SAISONS > CRÉATEURS A-Z >

PRET-A-PORTER AUTOMNE-HIVER 2019-2020

Chenpeng

NEW YORK - 8 FEVRIER 2019

Models wearing Peng Chen's garments came out in giant quilted coats, which were removed to reveal patterned nightwear.

He also created a range of large hats in collaboration with a milliner, some of which featured protruding horns. "For my hats, I got the inspiration from animal horns, like deers, because only male animals have horns," he

The designer mimicked 3D body scans to generate the desired silb which are intended to create the illusion of fatter wearers

"My collection was based on comparing a large-size male and a small-size male," Chen told Dezeen, "Right now, the fashion trend is for the thinner man but in my design I wanted to celebrate the fat man."