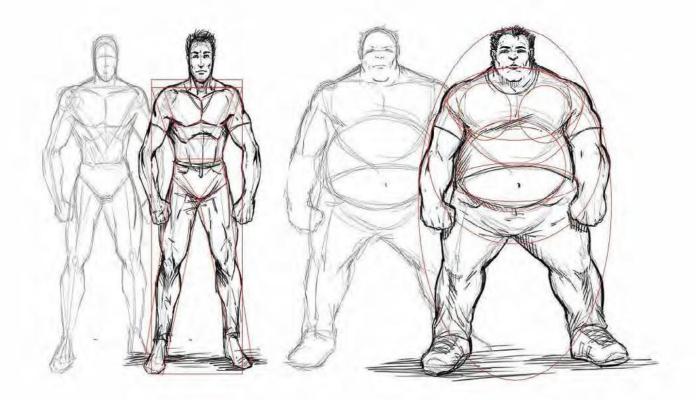

We contrasted fat body with lean body profile which were at the same height and found out

The common and different points (Figure 1) during the early pilot study. Specifically: the fat and the thin have similar head circumference, neck circumference, elbow girth, ankle girth, arm length, leg length and foot size. The biggest difference between the models who have same height and different size is that the waist circumference. The walst circumference of the fat is almost 2 times than the thin. Taking the models with same height 188cm as example, the waist circumference of the fat is 160CM, while the lean body model is 76-80cm. (which is limited to the model)..

Figure 1: the slim body outline

Figure 8: Comparision of slim body and large body lines.