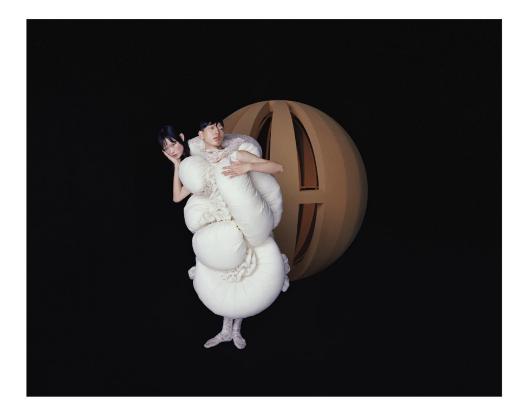

#### METAPHYSICS

Chenpeng 20AW is inspired by the installation art of the surrealist artist Louise Bourgeois. As she said, 'With symbols, people can have deeper conscious communication. But you also have to understand one thing, symbol is symbol, it is not the exchange of flesh and blood.

#### CHENPENG 2020AW

The 20AW is called "Metaphysics", which tries to express the change of emotion by winding, copying, deforming and twisting. Through expressing the change of inner emotion in personal way, showing human desire and alienation, death and fear, using abstract way to convey the morbid depression and dispel the depressed sense of humor.

### CHENPENG

The prints that appear throughout the collection have evolved from palm elements. With the extension of hands and arms, we call on everyone to open their arms at all times, to embrace their relatives, friends and lovers, to cure autism with love, and to embrace reconciliation with the world. The eye-catching shape and weaving technology imply the respect, understanding, care, acceptance and tolerance of the whole society for autistic patients.

Chief Producer: Adam Chen /Photographer: LeslieZhang(Sauna Studio)/ Stylist: Liu Xiao(ODD Studio)/Makeup artist: Clive.X(S Studio)/Hair stylist: Kim/ art director:LeslieZhang ,Bei Yuan / set designer:Zhao Di Gua/Model: Xie Chao Yu & Shen Jia Zhe/ Making: Oolong,Jiao Zi (Sauna Studio)/Casting: Vincy/assistant : Jolin,Leng /Styling assistant:QIN Ge (ODD Studio).