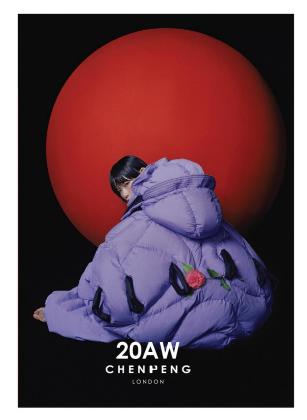

#### METAPHYSICS

Chenpeng 20AW is inspired by the installation art of the surrealist artist Louise Bourgeois. As she said, 'With symbols, people can have deeper conscious communication. But you also have to understand one thing, symbol is symbol, it is not the exchange of flesh and blood.

#### CHENPENG 2020 AW

#### CHENPENG 2020AW

The 20AW is called "Metaphysics", which tries to express the change of emotion by winding, copying, deforming and twisting. Through expressing the change of inner emotion in personal way, showing human desire and alienation, death and fear, using abstract way to convey the morbid depression and dispel the depressed sense of humor.