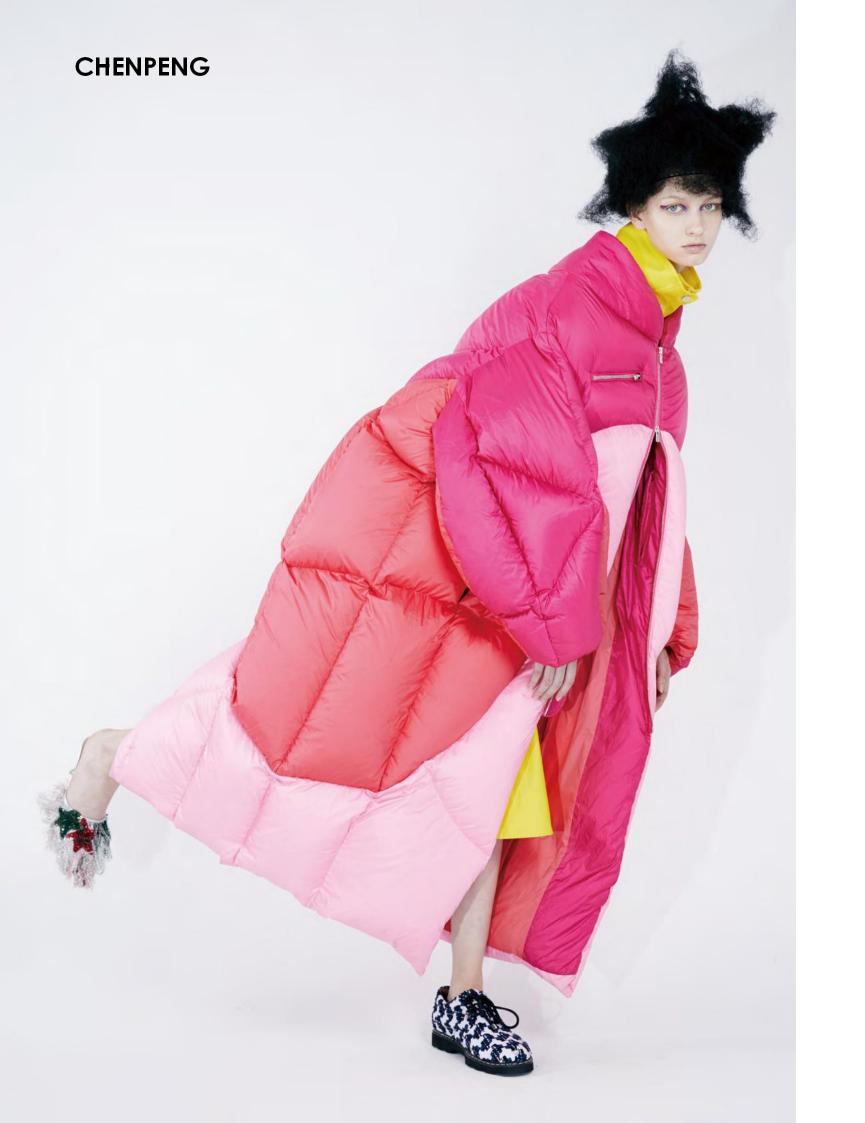

### CHENPENG

ĮĮ

20

H

Ţ

67

CHENPENG 2016 AW

As the designer's sixth release, the new collection now witnesses an technical upgrade as the designer hones in his craft in producing outdoor attire. Windproof, waterproof, reflective, seamless materials and practical functionality now go hand in hand with the designer's original concept of "ONE-SIZE" fashion.

#### METAPHYSICS

Chenpeng 20AW is inspired by the installation art of the surrealist artist Louise Bourgeois. As she said, 'With symbols, people can have deeper conscious communication. But you also have to understand one thing, symbol is symbol, it is not the exchange of flesh and blood.

#### CHENPENG 2020AW

The 20AW is called "Metaphysics", which tries to express the change of emotion by winding, copying, deforming and twisting. Through expressing the change of inner emotion in personal way, showing human desire and alienation, death and fear, using abstract way to convey the morbid depression and dispel the depressed sense of humor.

### CHENPENG

The prints that appear throughout the collection have evolved from palm elements. With the extension of hands and arms, we call on everyone to open their arms at all times, to embrace their relatives, friends and lovers, to cure autism with love, and to embrace reconciliation with the world. The eye-catching shape and weaving technology imply the respect, understanding, care, acceptance and tolerance of the whole society for autistic patients.