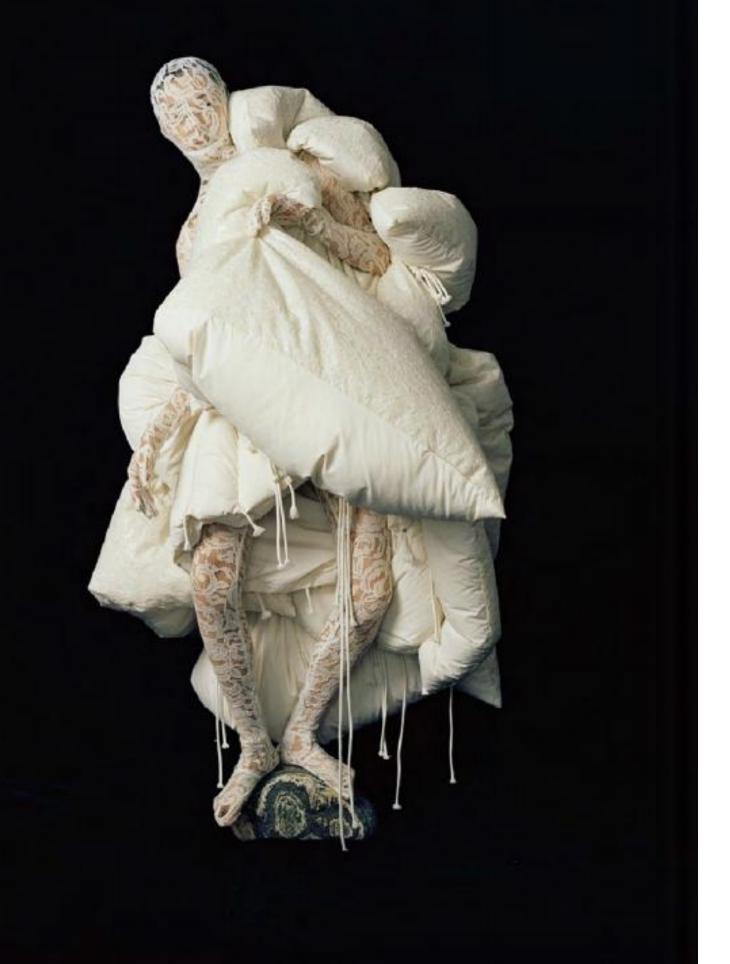

# NATURE'S MATERIALS

The goose down and quilt was used to support the internal structure fabric, to build a huge body profile. Goose down not only has good heat insulation performance, but is light, fluffy and has strong absorption with high value. The goose down passed the international standard of quality detection > 550 (in/oz.), the value is approximately 50kg. This menswear collection was constructed by the highest quality of goose down and its bulkiness about 900 in/oz.

#### Laminated Lace

By fusing the traditional materials such as lace, with modern materials such as TPU, it produces a new type of laminated fabric which has the water resistant quality of the TPU, as well as the elegancy of thelace.