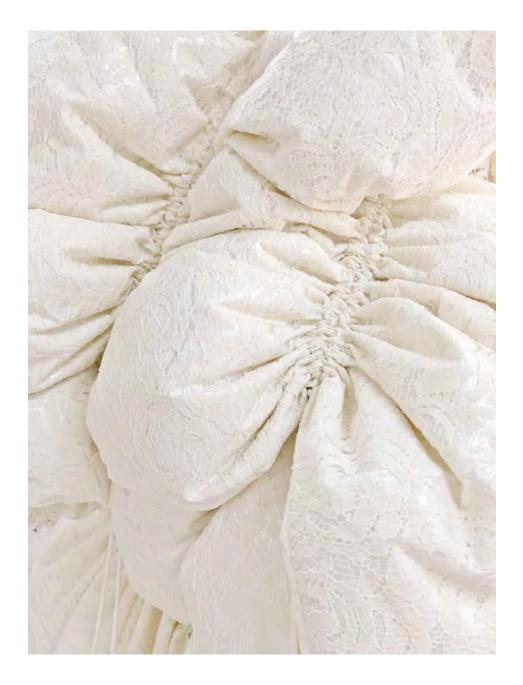

#### Laminated Lace

By fusing the traditional materials such as lace, with modern materials such as TPU, it produces a new type of laminated fabric which has the water resistant quality of the TPU, as well as the elegancy of thelace.

# NATURE'S MATERIALS

The goose down and quilt was used to support the internal structure fabric, to build a huge body profile. Goose down not only has good heat insulation performance, but is light, fluffy and has strong absorption with high value. The goose down passed the international standard of quality detection > 550 (in/oz.), the value is approximately 50kg. This menswear collection was constructed by the highest quality of goose down and its bulkiness about 900 in/oz.