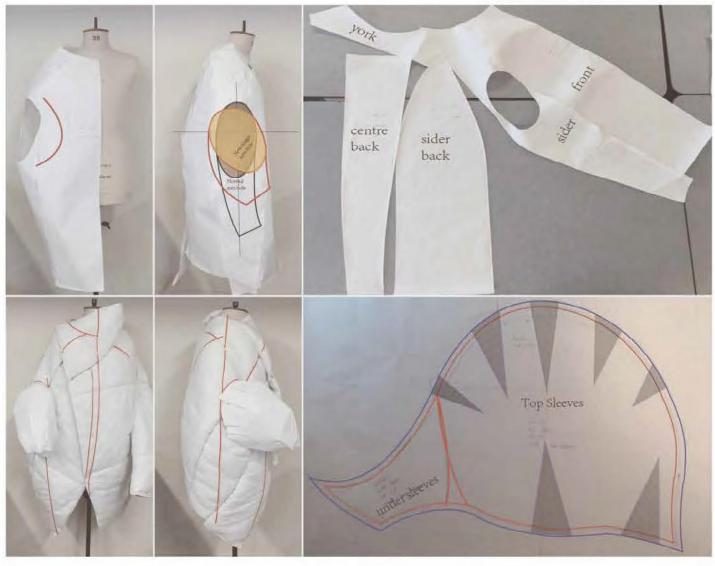

# CUTTING TECHNOLOGY

Problems happended on the shoulder seams . Usually, shoulder seam is constructed by the front and back panel. In this case, shoulder seam has to be sewed with the side sleeves, because side sleeves panel need tp create more volume for upper arms.

1

Tested how many pieces panel built the sleves more 3D dimentional. The results shows normaol shaped Regalan Sleeves is not work fot this. Threes pieces patterns better than two pieces, and cutted it with curves.

Applied wadding to build the round shape of sleeves, And also seven darts wasuesed to establish the three dimensional silhouette, Once formed the shape garthed tabric need to cover the top,

TOLLIN G SAMPLING