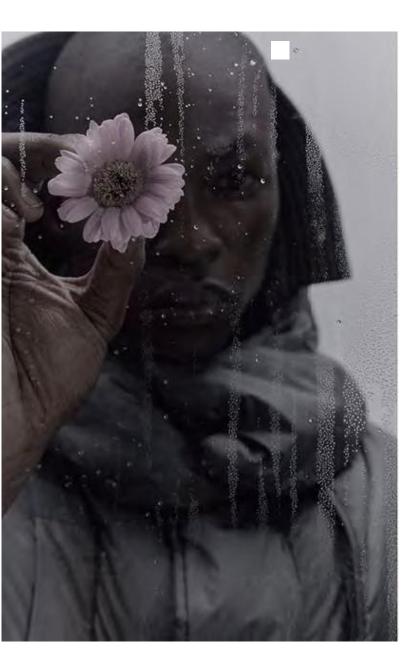

### CHENPENG

The prints that appear throughout the collection have evolved from palm elements. With the extension of hands and arms, we call on everyone to open their arms at all times, to embrace their relatives, friends and lovers, to cure autism with love, and to embrace reconciliation with the world. The eye-catching shape and weaving technology imply the respect, understanding, care, acceptance and tolerance of the whole society for autistic patients.