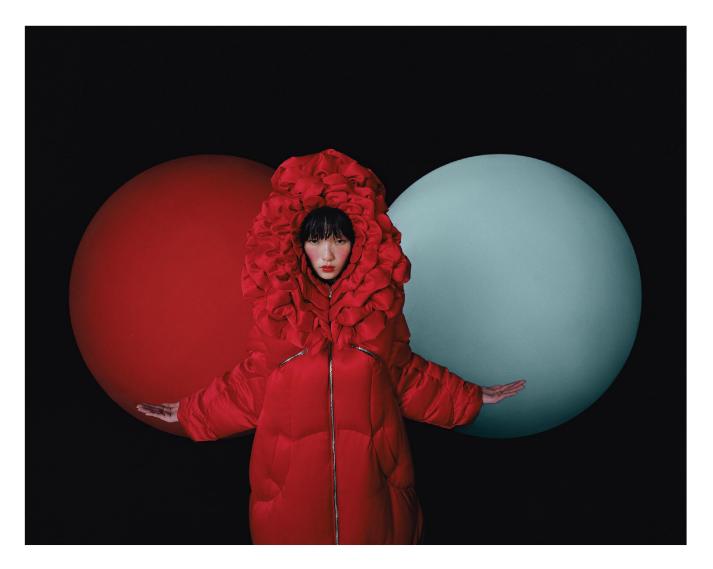

#### METAPHYSICS

Chenpeng 20AW is inspired by the installation art of the surrealist artist Louise Bourgeois. As she said, 'With symbols, people can have deeper conscious communication. But you also have to understand one thing, symbol is symbol, it is not the exchange of flesh and blood.

#### CHENPENG 2020AW

The 20AW is called "Metaphysics", which tries to express the change of emotion by winding, copying, deforming and twisting. Through expressing the change of inner emotion in personal way, showing human desire and alienation, death and fear, using abstract way to convey the morbid depression and dispel the depressed sense of humor.

### CHENPENG

The prints that appear throughout the collection have evolved from palm elements. With the extension of hands and arms, we call on everyone to open their arms at all times, to embrace their relatives, friends and lovers, to cure autism with love, and to embrace reconciliation with the world. The eye-catching shape and weaving technology imply the respect, understanding, care, acceptance and tolerance of the whole society for autistic patients.