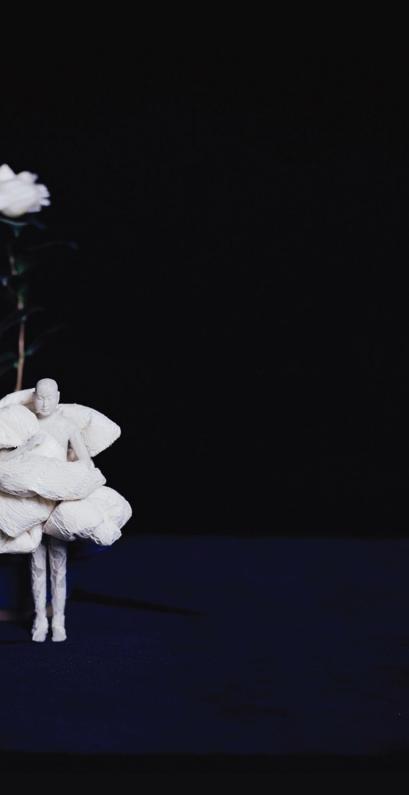

# NATURE'S MATERIALS

The goose down and quilt was used to support the internal structure fabric, to build a huge body profile. Goose down not only has good heat insulation performance, but is light, fluffy and has strong absorption with high value. The goose down passed the international standard of quality detection > 550 (in/oz.), the value is approximately 50kg. This menswear collection was constructed by the highest quality of goose down and its bulkiness about 900 in/oz.

#### Laminated Lace

By fusing the traditional materials such as lace, with modern materials such as TPU, it produces a new type of laminated fabric which has the water resistant quality of the TPU, as well as the elegancy of thelace.