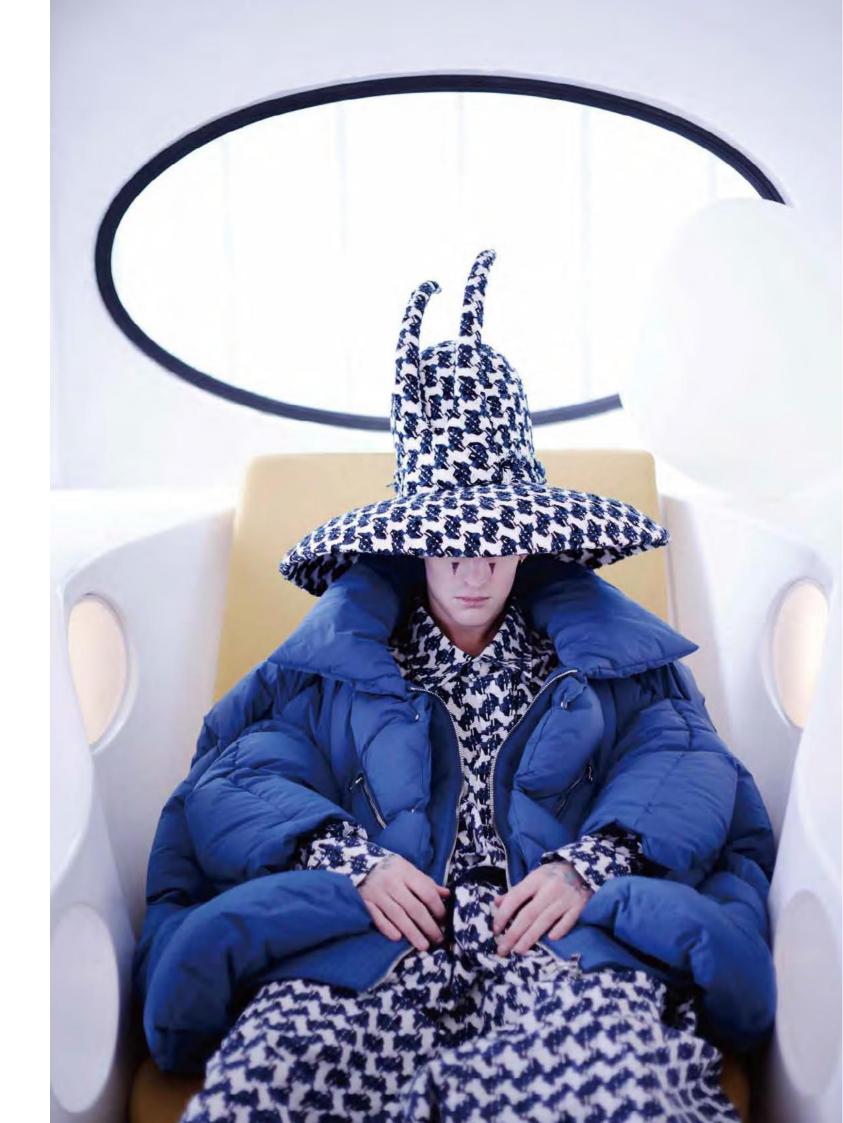

### CHENPENG

The prints that appear throughout the collection have evolved from palm elements. With the extension of hands and arms, we call on everyone to open their arms at all times, to embrace their relatives, friends and lovers, to cure autism with love, and to embrace reconciliation with the world. The eye-catching shape and weaving technology imply the respect, understanding, care, acceptance and tolerance of the whole society for autistic patients.

He also created a range of large hats in collaboration with a milliner, some of which featured protruding horns. "For my hats, I got the inspiration from animal horns, like deers, because only male animals have horns," he

The designer mimicked 3D body scans to generate the desired silb which are intended to create the illusion of fatter wearers

"My collection was based on comparing a large-size male and a small-size male," Chen told Dezeen, "Right now, the fashion trend is for the thinner man but in my design I wanted to celebrate the fat man."