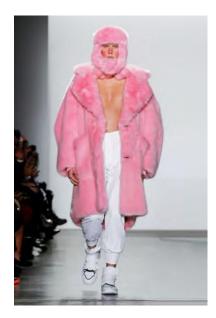

#### METAPHYSICS

Chenpeng 20AW is inspired by the installation art of the surrealist artist Louise Bourgeois. As she said, 'With symbols, people can have deeper conscious communication. But you also have to understand one thing, symbol is symbol, it is not the exchange of flesh and blood.

#### CHENPENG 2020AW

The 20AW is called "Metaphysics", which tries to express the change of emotion by winding, copying, deforming and twisting. Through expressing the change of inner emotion in personal way, showing human desire and alienation, death and fear, using abstract way to convey the morbid depression and dispel the depressed sense of humor.