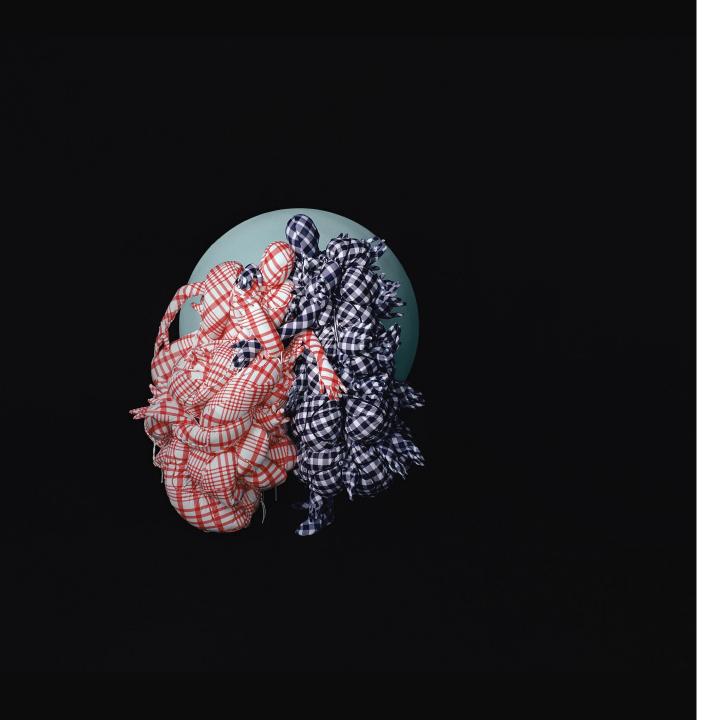

#### METAPHYSICS

Chenpeng 20AW is inspired by the installation art of the surrealist artist Louise Bourgeois. As she said, 'With symbols, people can have deeper conscious communication. But you also have to understand one thing, symbol is symbol, it is not the exchange of flesh and blood.

#### CHENPENG 2020AW

The 20AW is called "Metaphysics", which tries to express the change of emotion by winding, copying, deforming and twisting. Through expressing the change of inner emotion in personal way, showing human desire and alienation, death and fear, using abstract way to convey the morbid depression and dispel the depressed sense of humor.

### CHENPENG

The prints that appear throughout the collection have evolved from palm elements. With the extension of hands and arms, we call on everyone to open their arms at all times, to embrace their relatives, friends and lovers, to cure autism with love, and to embrace reconciliation with the world. The eye-catching shape and weaving technology imply the respect, understanding, care, acceptance and tolerance of the whole society for autistic patients.