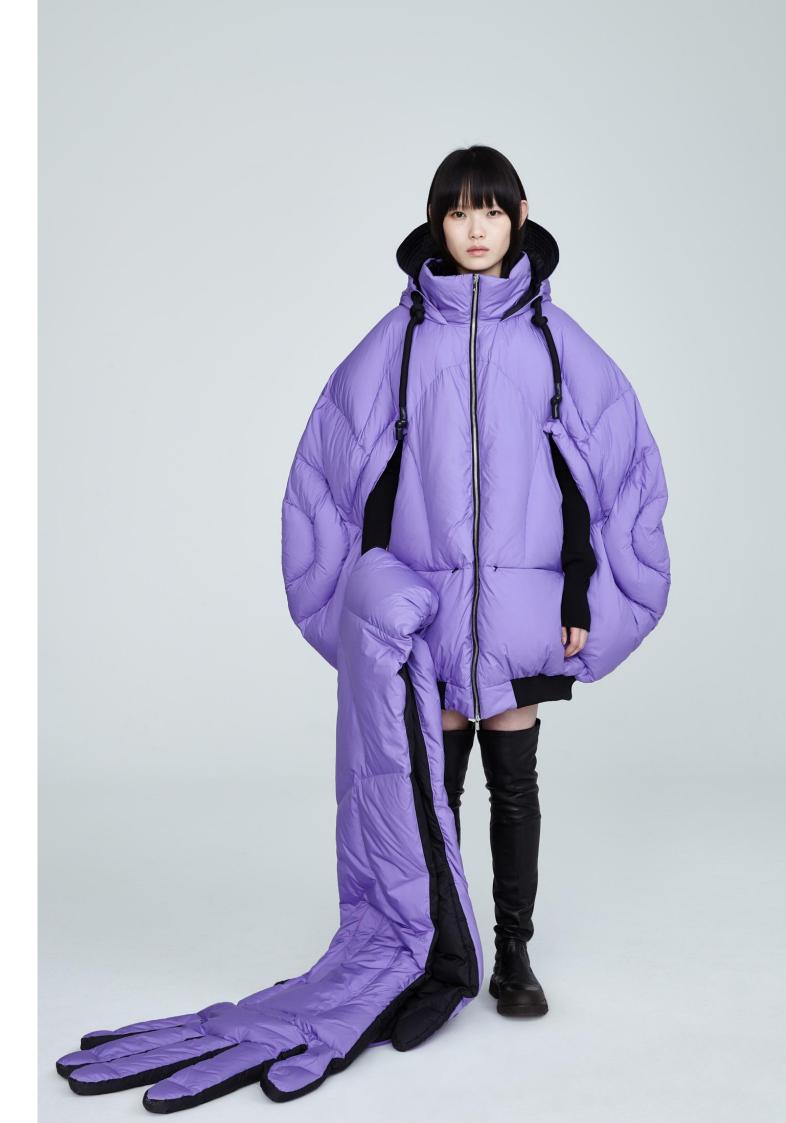

#### 1. ICONIC STYLE & SHAPE

Garments are created to be suitable for both over-sized and skinny people by comparing body shapes among various individuals.

#### 3. WARMTH & SOFT

All products are filled with top quality goose down, we provide maximum warmth and minimum weight, a sense of embrace, safety and confidence, while improving the convenience of the daily life

#### 2. LONGEVITY & SUSTAINED

Down jackets and knitting products are a traditional way of maintainingwarmth. Durable in most daily life conditions, they also remain representations among the fashion trends. The down material itself is recyclable.

#### **4. FASHION & FUNCTION**

Different fabrics reflect the different functions of the down jackets, for instance its wind proof, water proof, fire-resistant qualities, as well as itshigh breathability. The futuristic and high-tech sense fabrics are leading to a new trend in fashion. The large selection of bright colors also brings spiritual and visual cheerfulness.