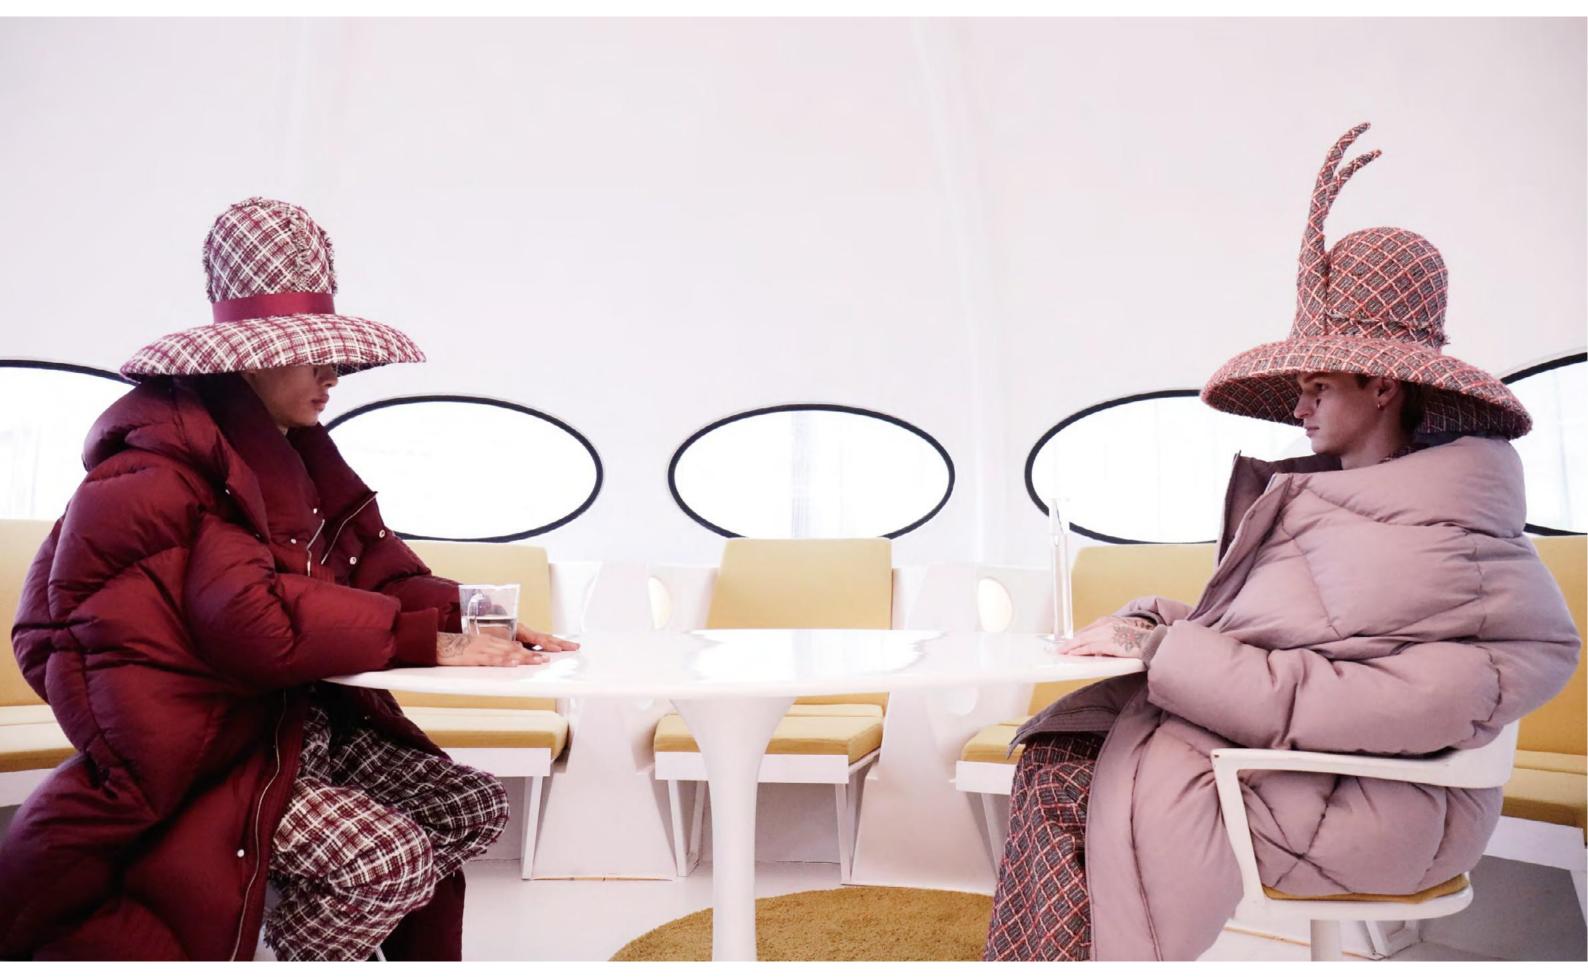

#### METAPHYSICS

Chenpeng 20AW is inspired by the installation art of the surrealist artist Louise Bourgeois. As she said, 'With symbols, people can have deeper conscious communication. But you also have to understand one thing, symbol is symbol, it is not the exchange of flesh and blood.

#### CHENPENG 2020AW

The 20AW is called "Metaphysics", which tries to express the change of emotion by winding, copying, deforming and twisting. Through expressing the change of inner emotion in personal way, showing human desire and alienation, death and fear, using abstract way to convey the morbid depression and dispel the depressed sense of humor.

### CHENPENG

The prints that appear throughout the collection have evolved from palm elements. With the extension of hands and arms, we call on everyone to open their arms at all times, to embrace their relatives, friends and lovers, to cure autism with love, and to embrace reconciliation with the world. The eye-catching shape and weaving technology imply the respect, understanding, care, acceptance and tolerance of the whole society for autistic patients.